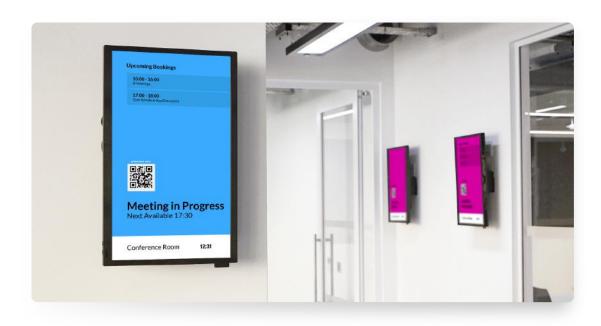

## Conference Room Digital Signage

This solution offers a professional and automated guidance system to steer your meeting guests to the right location in time for their meeting or conference. The conference information screen contains the date, room name, upcoming bookings, start and end time.