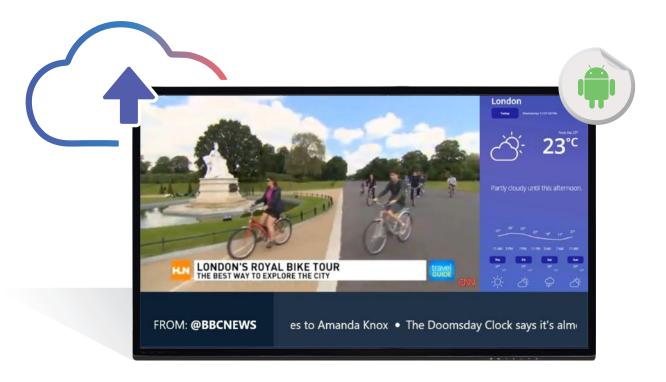

## Digital Signage Software

The advanced interactive TV feature is provided by the PlayPromo package.

Promotion on multiple screens, TV, video and news broadcasting can be provided in congress, exhibition, shopping malls, sports centers, public areas such as airports and transportation stations. The design can be customized according to need and demand. Through Digital Signage, the public can be reached by saving costs and time.

## PRMCLN-140

- The specified website can be displayed on the main screen.
- Social media posts about the institution can be added to the stream.
- Secure information transmission is provided through protected channels.
- Live news, weather, flight info etc. access to RSS feeds is possible.