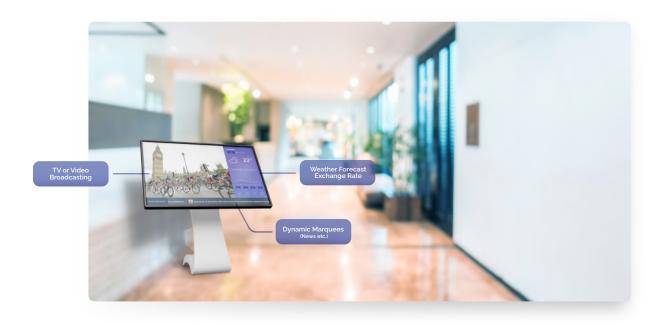

## Digital Signage Software

The advanced interactive TV feature is provided by the PlayPromo package.

Promotion on multiple screens, TV, video and news broadcasting can be provided in congress, exhibition, shopping malls, sports centers, public areas such as airports and transportation stations. The design can be customized according to need and demand. Through Digital Signage, the public can be reached by saving costs and time.

- Information screen can be managed and periodically updated in public places, lobbies, meeting rooms and examination rooms etc.
- The Digital Signage screen continues to work even when offline.
- This licensecan be used in hotels, hospitals, shopping malls, stadiums, government offices, etc.
- No worries about data saving capacity because of using cloud based technology and hosting services.
- · Works on Android Devices.