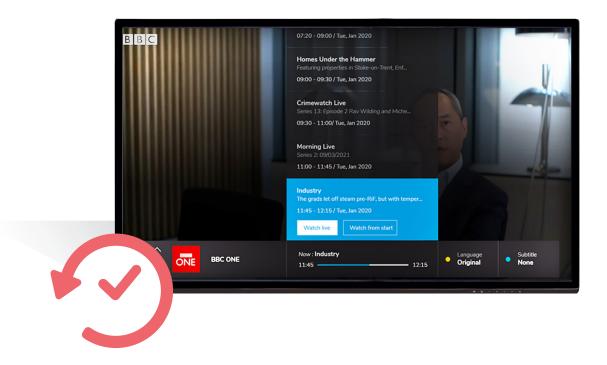

## **CATCH UP TV CLIENT LICENSE**

Catch-Up TV records all the programs in the broadcast stream of television channels, allowing them to be watched in the same high quality.

- Guests can easily access the contents of any date and time interval with the remote control.
- All content can be accessed via the Electronic Program Guide (EPG).
- Full viewer control is provided with the ability to stop, start, fast forward and rewind the broadcast.
- Does not require extra setup as it is a software feature of Playroom TV.
- Since Catch-Up TV operates in the local network, there is no data traffic problem.
- Retrospective records can be accessed as much as the (storage) capacity of the hardware.
- Catch-up TV displays high definition (HD) broadcasts.
- Catch-up TV is only found on Playroom TV among other IPTV providers.