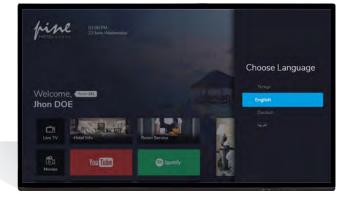

#### Welcome Pages:

After the guests check-in at the building, when they turn on the TV in the room allocated to them, a welcome screen will appear in their own language. The system provides this automatically. At this stage, They will be able to change the language as they wish. After the language selection, if provided by the hotel, introductory video will be played by the system.

#### Automatic Language Selection:

After check-in, a welcome screen can be created automatically on the system according to the guest's language. Standard languages include Turkish, English, German, Spanish, Italian, French, Arabic, Russian and Portuguese. Additional languages could be added on request. There is no limitation in the number of languages.