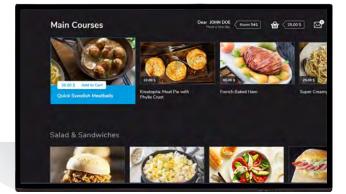

#### **Room Service:**

The food and drinks orders given by the guests from the TV menu can be viewed on the system. The menu will consist of both text and images.