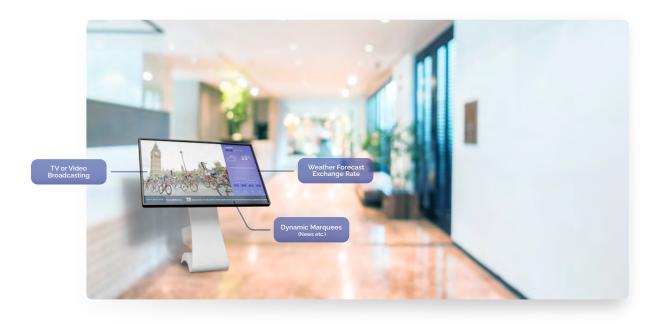

## Digital Signage Software

The advanced interactive TV feature is provided by the PlayPromo package.

Promotion on multiple screens, TV, video and news broadcasting can be provided in congress, exhibition, shopping malls, sports centers, public areas such as airports and transportation stations. The design can be customized according to need and demand. Through Digital Signage, the public can be reached by saving costs and time.

- Information screen can be managed and periodically updated in public places, lobbies, meeting rooms and examination rooms etc.
- The Digital Signage screen continues to work even when offline.
- · This licensecan be used in hotels, hospitals, shopping malls, stadiums, government offices, etc.
- No worries about data saving capacity because of using cloud based technology and hosting services.
- · Works on Android Devices.

## PRMSVR-140

- The specified website can be displayed on the main screen.
- Social media posts about the institution can be added to the stream.
- Secure information transmission is provided through protected channels.
- Live news, weather, flight info etc. access to RSS feeds is possible.