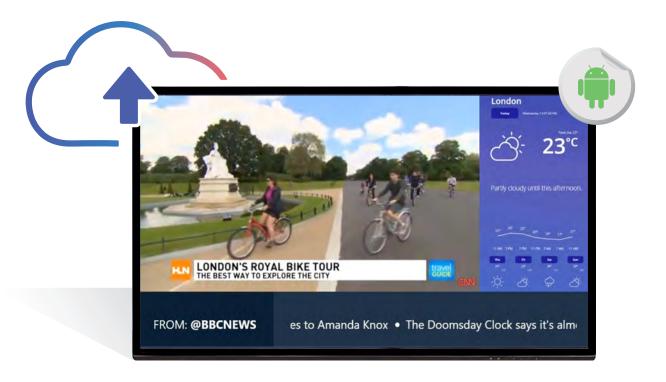

## Digital Signage Software

The advanced interactive TV feature is provided by the PlayPromo package.

Promotion on multiple screens, TV, video and news broadcasting can be provided in congress, exhibition, shopping malls, sports centers, public areas such as airports and transportation stations. The design can be customized according to need and demand. Through Digital Signage, the public can be reached by saving costs and time.

- Information screen can be managed and periodically updated in public places, lobbies, meeting rooms and examination rooms etc.
- The Digital Signage screen continues to work even when offline.
- · This licensecan be used in hotels, hospitals, shopping malls, stadiums, government offices, etc.
- No worries about data saving capacity because of using cloud based technology and hosting services.
- · Works on Android Devices.

## PRMSVR-140

- The specified website can be displayed on the main screen.
- Social media posts about the institution can be added to the stream.
- Secure information transmission is provided through protected channels.
- Live news, weather, flight info etc. access to RSS feeds is possible.