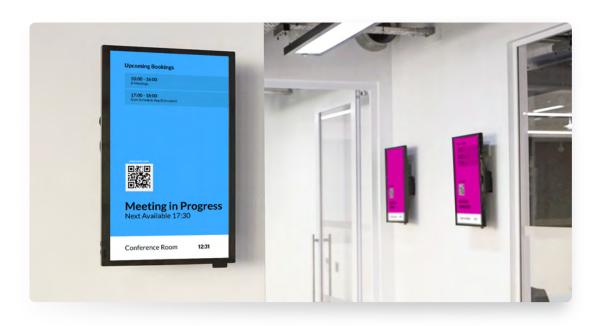

## Conference Room Digital Signage

This solution offers a professional and automated guidance system to steer your meeting guests to the right location in time for their meeting or conference. The conference information screen contains the date, room name, upcoming bookings, start and end time.