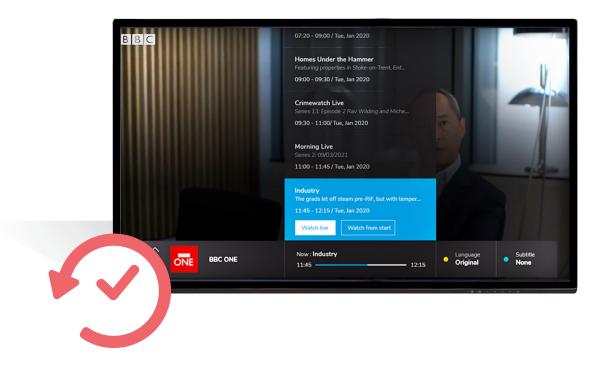

## **CATCH UP TV SERVER LICENSE**

Catch-Up TV records all the programs in the broadcast stream of television channels, allowing them to be watched in the same high quality.

- Guests can easily access the contents of any date and time interval with the remote control.
- All content can be accessed via the Electronic Program Guide (EPG).
- Full viewer control is provided with the ability to stop, start, fast forward and rewind the broadcast.
- Does not require extra setup as it is a software feature of Playroom TV.
- Since Catch-Up TV operates in the local network, there is no data traffic problem.
- Retrospective records can be accessed as much as the (storage) capacity of the hardware.
- Catch-up TV displays high definition (HD) broadcasts.
- Catch-up TV is only found on Playroom TV among other IPTV providers.